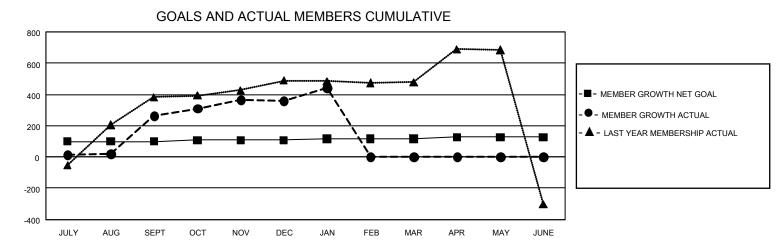

## GAT MONTHLY MEMBERSHIP PROGRESS REPORT

GMT Constitutional Area 5 - C, Group C

REPORT DOES NOT INCLUDE CLUBS IN UNDISTRICTED AREAS.

| Clubs                 |               |           |               | Members               |                         |                         |                                                    |
|-----------------------|---------------|-----------|---------------|-----------------------|-------------------------|-------------------------|----------------------------------------------------|
| RESULTS FOR 2021-2022 |               |           |               | RESULTS FOR 2021-2022 |                         |                         |                                                    |
| QUARTER               | NEW CLUB GOAL | NEW CLUBS | DROPPED CLUBS | QUARTER               | MBER GROWTH NET<br>GOAL | MEMBER GROWTH<br>ACTUAL | DROPPED MEMBERS<br>ACTUAL (including<br>transfers) |
| JULY/AUG/SEPT         | - 27          | 0         | 9             | JULY/AUG/SEPT         | 99                      | 405                     | 91                                                 |
| OCT/NOV/DEC           | 27            | 0         | 3             | OCT/NOV/DEC           | 9                       | 323                     | 90                                                 |
| JAN/FEB/MAR           | 27            | 0         | 0             | JAN/FEB/MAR           | 9                       | 125                     | 4                                                  |
| APR/MAY/JUNE          | 27            | 0         | 0             | APR/MAY/JUNE          | 9                       | 0                       | 0                                                  |