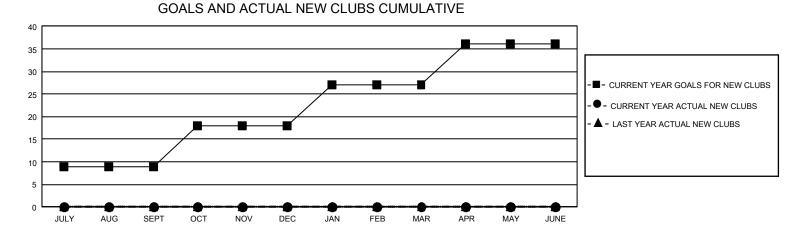

## GAT MONTHLY MEMBERSHIP PROGRESS REPORT

GMT Constitutional Area 5 - C, Group C

REPORT DOES NOT INCLUDE CLUBS IN UNDISTRICTED AREAS.

| Clubs                 |               |           |               | Members               |                         |                         |                                                    |
|-----------------------|---------------|-----------|---------------|-----------------------|-------------------------|-------------------------|----------------------------------------------------|
| RESULTS FOR 2021-2022 |               |           |               | RESULTS FOR 2021-2022 |                         |                         |                                                    |
| QUARTER               | NEW CLUB GOAL | NEW CLUBS | DROPPED CLUBS | QUARTER               | MBER GROWTH NET<br>GOAL | MEMBER GROWTH<br>ACTUAL | DROPPED MEMBERS<br>ACTUAL (including<br>transfers) |
| JULY/AUG/SEPT         | - 27          | 0         | 9             | JULY/AUG/SEPT         | 99                      | 405                     | 91                                                 |
| OCT/NOV/DEC           | 27            | 0         | 3             | OCT/NOV/DEC           | 9                       | 323                     | 90                                                 |
| JAN/FEB/MAR           | 27            | 0         | 0             | JAN/FEB/MAR           | 9                       | 125                     | 4                                                  |
| APR/MAY/JUNE          | 27            | 0         | 0             | APR/MAY/JUNE          | 9                       | 0                       | 0                                                  |